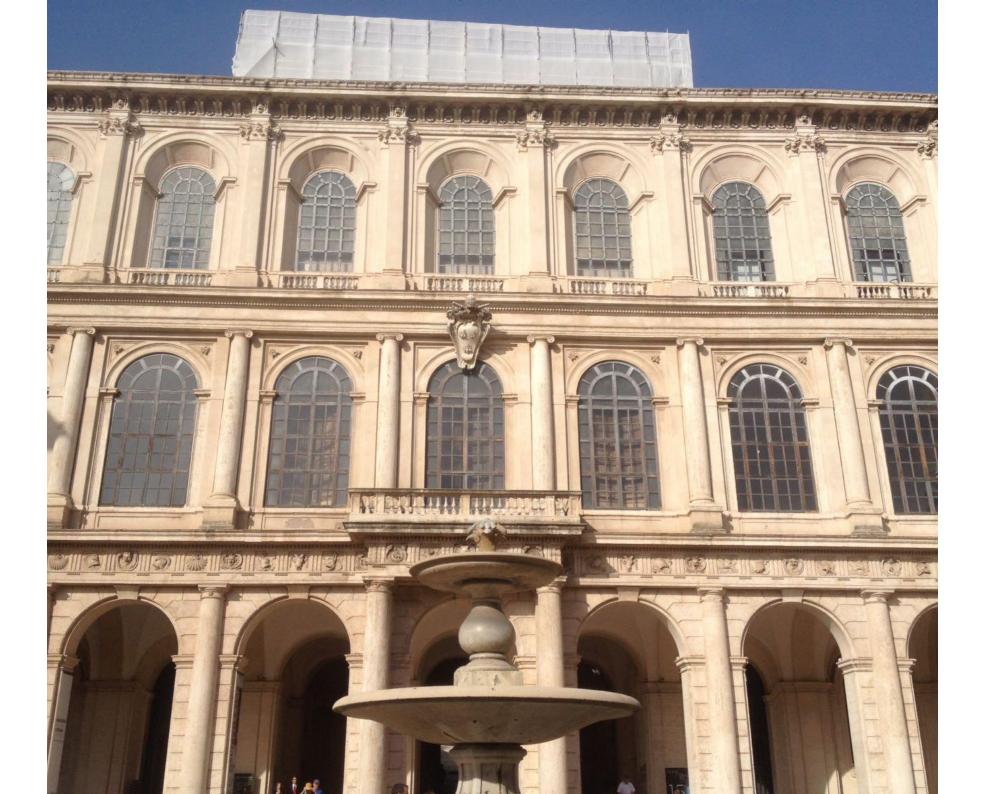

THE CARDINAL MADE WORKERS ERECT «PALAZZO BARBERINI», WHICH DENOMINATES THE SQUARE AND YOU CAN GET ACCESS TO «QUATTRO FONTANE STREET». TODAY, IS THE SEAT OF THE NATIONAL GALLERY OF ANCIENT ART.

THIS PALACE IS MY SOUL PLACE BECAUSE IT TOOK ME BACK TO MY CHILDHOOD, WHICH WAS FULL OF PRINCESSES, CASTLES AND MAGIC GARDENS JUST LIKE THESE.